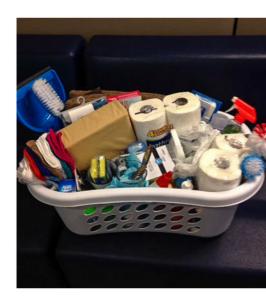

## **WELCOME BASKET GUIDE:**

Laundry basket Paper towels and toilet paper Toilet bowl brush Pack of bar soap Toothbrush Small broom and dustpan set Dish hand towels Toothpaste Deodorant Dish washing liquid Shower curtain set Potholders Bath towels □ Sheets set - full size 10-pack washcloths Cooking pot □ Alarm clock/radio Reusable Plasticware Laundry detergent (2 plates, cups, bowls) Dryer sheets Basic cooking utensils □ All-purpose cleaner (spatula, spoon, can opener)

This is just a guide! You can also add a blanket or any other products.

**Flatware** 

(2 knives, forks, spoons)

☐ Cleaning sponge

Greeting card