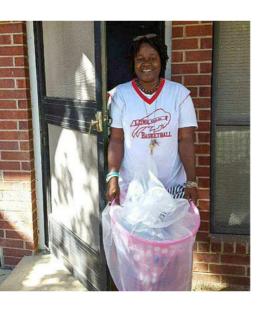

## HELP PREPARE A NEW BRIDGE GRADUATE FOR THEIR NEW HOME BY DONATING A WELCOME BASKET!

A Welcome Basket celebrates our Guests' recovery from homelessness and supports them on their new journey by providing immediate necessities they will need when they transition into their own home for cleaning, cooking, and sleeping.