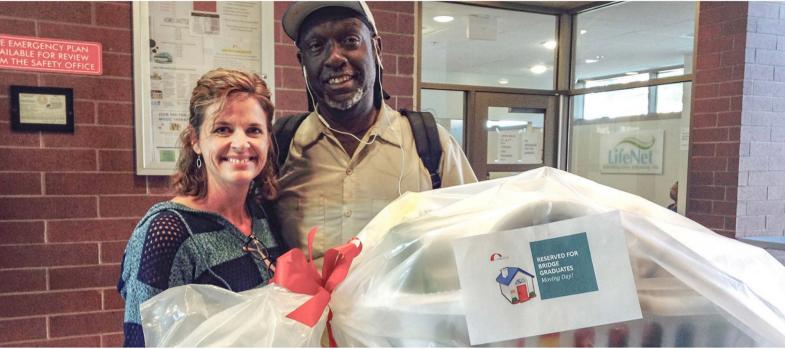

## **WELCOME BASKETS**

## HELP PREPARE A NEW BRIDGE GRADUATE FOR THEIR NEW HOME BY DONATING A WELCOME BASKET!

A Welcome Basket celebrates our Guests' recovery from homelessness and supports them on their new journey by providing immediate necessities they will need when they transition into their own home for cleaning, cooking, and sleeping.