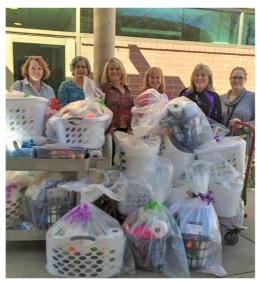

## HELP PREPARE A NEW BRIDGE GRADUATE FOR THEIR NEW HOME BY DONATING A WELCOME BASKET!

A Welcome Basket celebrates our Guests' recovery from homelessness and supports them on their new journey by providing immediate necessities they will need when they transition into their own home for cleaning, cooking, and sleeping.